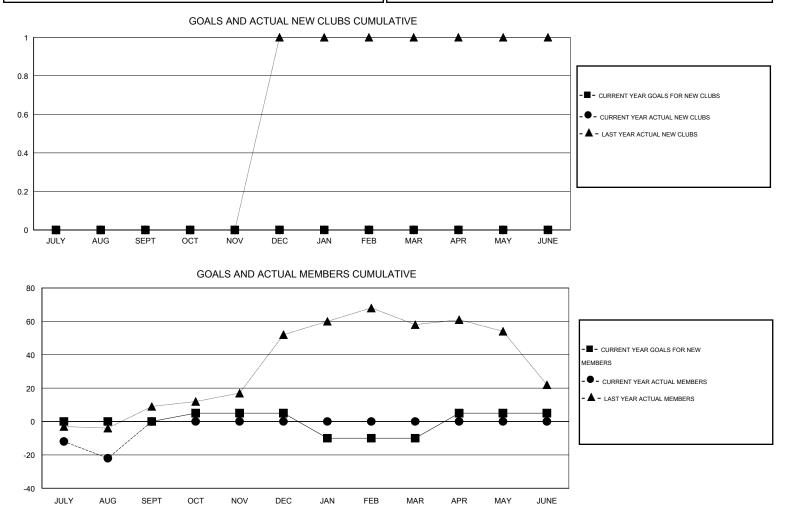

## GMT: HAL GRIFFIN

| GMT: HAL GRI          | FFIN             |                     | LOCATIO                    | MISSOURI                    |                       |                    |                                  |                              | GMT CA 1                    |
|-----------------------|------------------|---------------------|----------------------------|-----------------------------|-----------------------|--------------------|----------------------------------|------------------------------|-----------------------------|
| Clubs                 |                  |                     |                            |                             | Members               |                    |                                  |                              |                             |
| RESULTS FOR 2014-2015 |                  |                     |                            |                             | RESULTS FOR 2014-2015 |                    |                                  |                              |                             |
| QUARTER               | NEW CLUB<br>GOAL | ACTUAL NEW<br>CLUBS | ACTUAL<br>DROPPED<br>CLUBS | ACTUAL NET<br>GAIN/<br>LOSS | QUARTER               | NEW MEMBER<br>GOAL | ACTUAL TOTAL<br>MEMBERS<br>ADDED | ACTUAL<br>DROPPED<br>MEMBERS | ACTUAL NET<br>GAIN/<br>LOSS |
| JULY/AUG/SEPT         | 0                | 0                   | 0                          | 0                           | JULY/AUG/SEPT         | 0                  | 9                                | 31                           | -22                         |
| OCT/NOV/DEC           | 0                | 0                   | 0                          | 0                           | OCT/NOV/DEC           | 5                  | 0                                | 0                            | 0                           |
| JAN/FEB/MAR           | 0                | 0                   | 0                          | 0                           | JAN/FEB/MAR           | -15                | 0                                | 0                            | 0                           |
| APR/MAY/JUNE          | 0                | 0                   | 0                          | 0                           | APR/MAY/JUNE          | 15                 | 0                                | 0                            | 0                           |